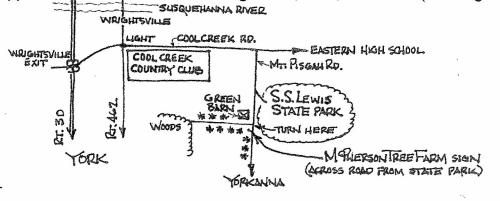

Please note: ONE COUPON PER TREE.

Directions: Approximate location 5931-Mt.-Pisgah Rd., York, PA-17406 (turn at green barn)